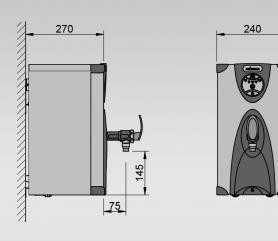

| SIZE    | REF    | CASING             | RATING | CAPACITY (including initial draw-off) | DIMENSIONS<br>(W x D x H) |
|---------|--------|--------------------|--------|---------------------------------------|---------------------------|
| 3 LITRE | 2W3-SS | STAINLESS<br>STEFI | 2 k W  | 23 LITRES<br>PER HOUR                 | 240 x 270 x 435           |