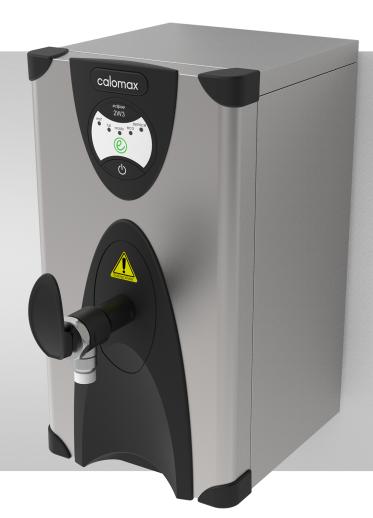

## **ECLIPSE 2W3-SS**

## **Key Features:**

- UK designed and made
- 3L rapid draw off
- Temperature controlled between 96°C and 97°C
- Easy install and service features removable front panel
- Energy-saving "eco" button which reduces the volume of boiling water by 50% at "off peak" times of demand
- Antimicrobial protection in the tap handle and spill tray
- Clear and unambiguous self-diagnostic display panel
- Integral scale-inhibitor technology
- Extended 2-year warranty
- No steam emissions
- Discrete on/off switch incorporated into moulding
- Competitively priced
- Cool-to-touch stainless steel outer casing
- Push-fit and compression adapter included to simplify installation